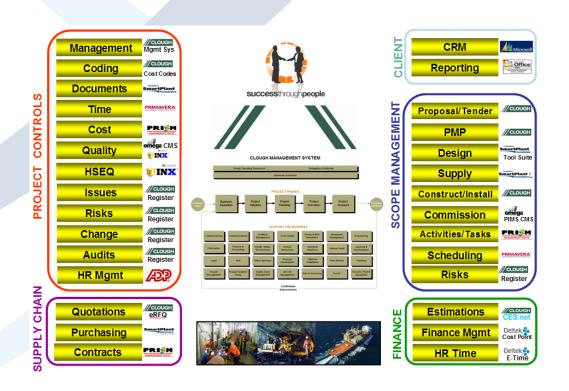

### **Due Diligence - What we do**

- Ask for information, for example:
  - tender
  - contract
  - management systems
  - environmental/social studies
- Discussions
- Research
- Site visit
- Risk evaluation

### **Due Diligence – site considerations**

- Site organisation
- Documented management systems actually used on site
- Site methods for tracking and recording costs (plant, materials and labour)
- Selection/management of subbies
- Sourcing of labour, labour accommodation
- Source of plant and materials
- Site walk-around