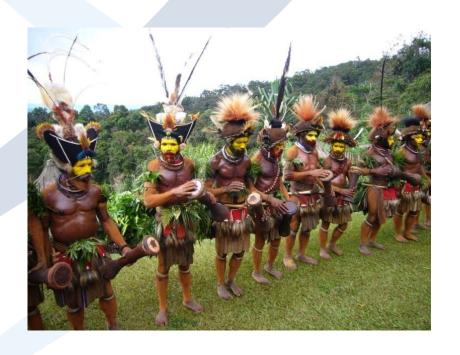

## **PS7 – Indigenous Peoples (IP)**

- Project must foster full respect for the human rights, culture, and livelihoods of IP
- Avoid or minimize and/or compensate adverse impacts of projects on communities of IP
- ➤ Free, Prior, and Informed Consent (FPIC) of IP