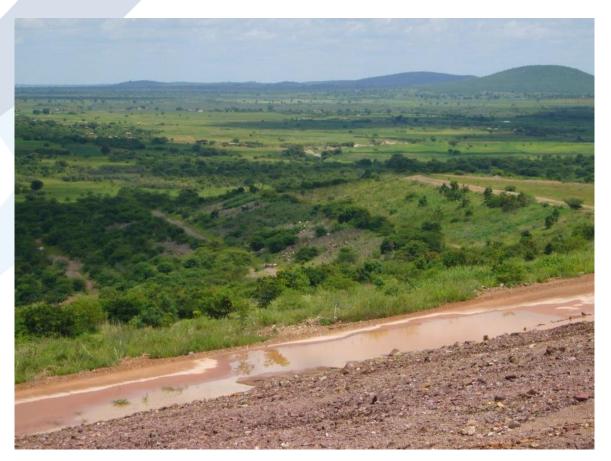

### **Environmental & Social Risk – considerations**

## Environmental & Social – typical concerns for Overseas Projects

- Labour & working conditions (PS2)
- Resettlement (PS5)
- Biodiversity (PS6)
- Indigenous people (PS7)