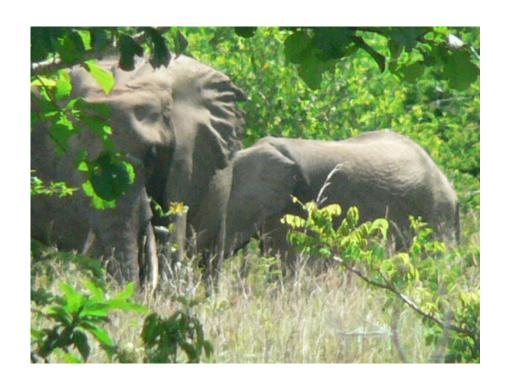

# PS6 – Biodiversity Conservation and Sustainable Management of Living Natural Resources

- Protect and conserve biodiversity
- Maintain benefits from ecosystem services
- Promote sustainable management of living natural resources