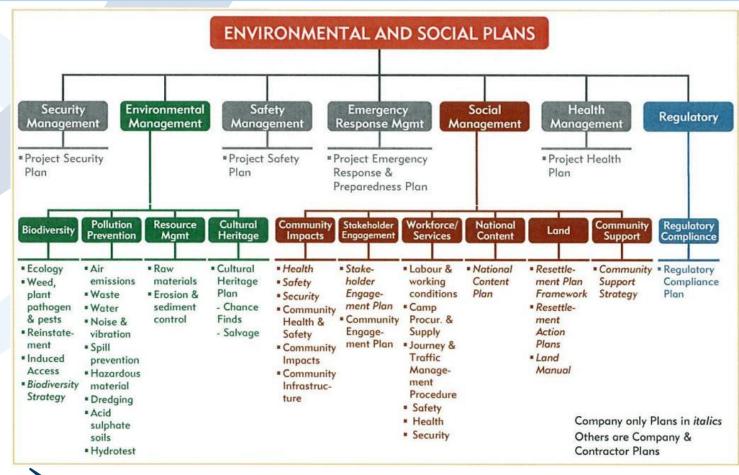

### **Environmental & Social Risk – considerations**

# **Environmental & Social Risk – IFC Performance Standards**

| PS 1 | Assessment and Management of Environmental and Social Risks    |
|------|----------------------------------------------------------------|
|      | and Impacts                                                    |
| PS 2 | Labour and Working Conditions                                  |
| PS 3 | Resource Efficiency and Pollution Prevention                   |
| PS 4 | Community Health, Safety and Security                          |
| PS 5 | Land Acquisition and Involuntary Resettlement                  |
| PS 6 | Biodiversity Conservation and Sustainable Management of Living |
|      | Natural Resources                                              |
| PS 7 | Indigenous Peoples                                             |
| PS 8 | Cultural Heritage                                              |

# **Environmental & Social – typical concerns for Australian Projects**

- Water pollution (PS3)
- Biodiversity land clearing (PS6)
- Indigenous people (PS7)

## Environmental & Social – typical concerns for Overseas Projects

- Labour & working conditions (PS2)
- Resettlement (PS5)
- Biodiversity (PS6)
- Indigenous people (PS7)