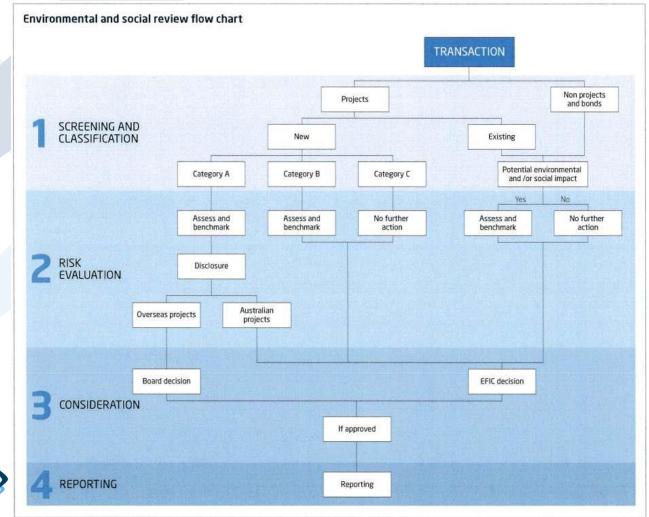

# **Due Diligence – Environmental & Social – ability to influence or leverage**

# **Due Diligence – Environmental & Social – ability to influence or leverage 2**