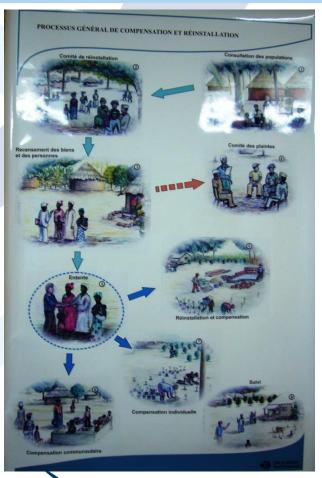

## Lenders Required:

- Preparation of specific management plans, e.g.
  - Framework ESMP
  - Resettlement Policy Framework
  - Induced access
- An ESAP schedule to the legal agreement
- > An LESR