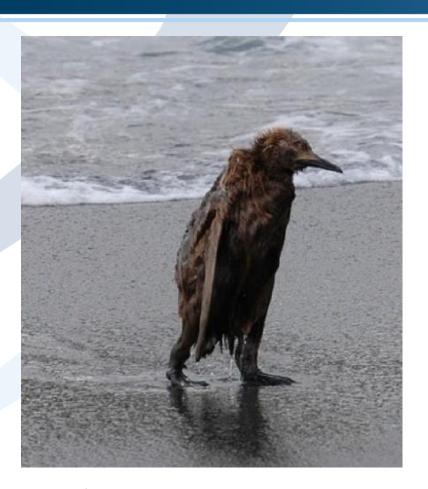

# **Environmental & Social – typical concerns for Australian Projects**

- Water pollution (PS3)
- Biodiversity land clearing (PS6)
- Indigenous people (PS7)